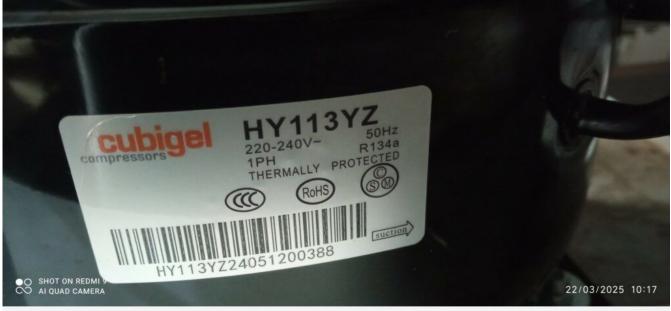

# Pdf file: Mbsm.pro, Compressor ,HYE113Y, Hbp, 3/8 hp, 455w, r134a

Category: FIles written by Mbsm.tn | 21 April[] 2025

Private Medias Copyright Mbsm.tn

Pdf file: Mbsm.pro, Compressor ,HYE113Y, Hbp, 3/8 hp, 455w, r134a