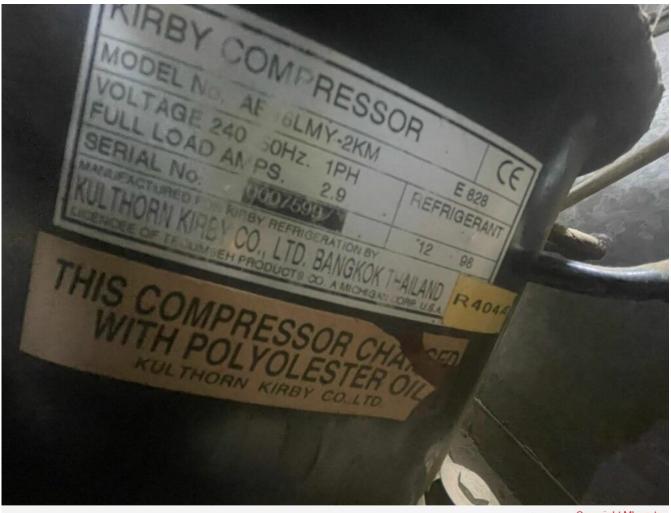

# <u>Pdf File: Mbsm.pro, compressor,</u> <u>AE16LMY,3/8 hp, R134a, HBP, 17.4 cc, 5/8</u> <u>hp, R404, LBP, 14.5 cc.</u>

Category: FIles written by Mbsm.tn | 21 April] 2025

Private Medias Copyright Mbsm.tn

Pdf File, Mbsm.pro, compressor, AE16LMY,3/8 hp, R134a, HBP, 17.4 cc, 5/8 hp, R404, LBP, 14.5 cc.