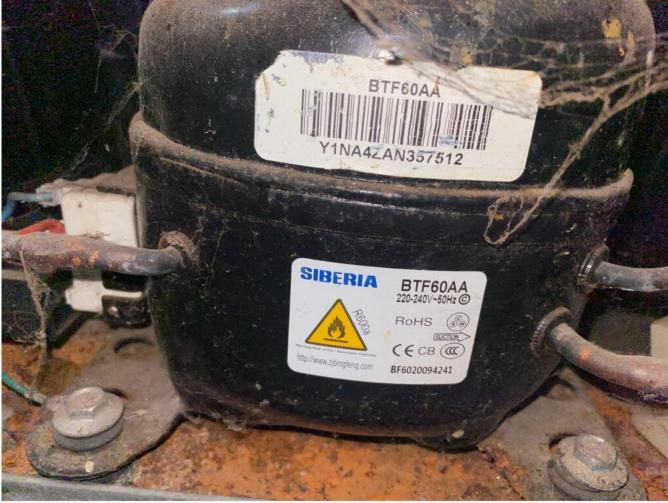

# Pdf File, Mbsm.pro, Compressor, BTF60AA, 1/7 hp, r600a, lbp, Serbian Compressor, serie T, from 180 L to 200 L, from 70 to 75 W

Category: FIles written by Mbsm.tn | 21 April[] 2025

Private Medias Copyright Mbsm.tn

Pdf File, Mbsm.pro, Compressor, BTF60AA, 1/7 hp, r600a, lbp, Serbian Compressor, serie T, from 180 L to 200 L, from 70 to 75 W