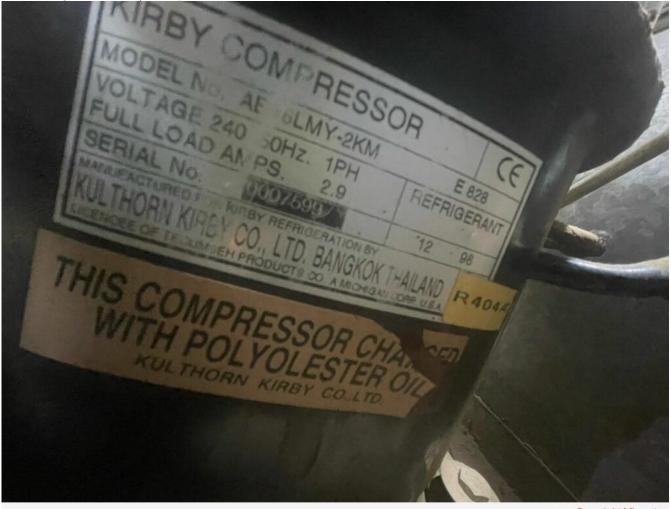

# Pdf File: Mbsm.pro, compressor, AE16LMY,3/8 hp, R134a, HBP, 17.4 cc, 5/8

#### hp, R404, LBP, 14.5 cc.

Category: FIles written by Mbsm.tn | 21 April[] 2025

Private Medias Copyright Mbsm.tn

Pdf File, Mbsm.pro, compressor, AE16LMY,3/8 hp, R134a, HBP, 17.4 cc, 5/8 hp, R404, LBP, 14.5 cc.