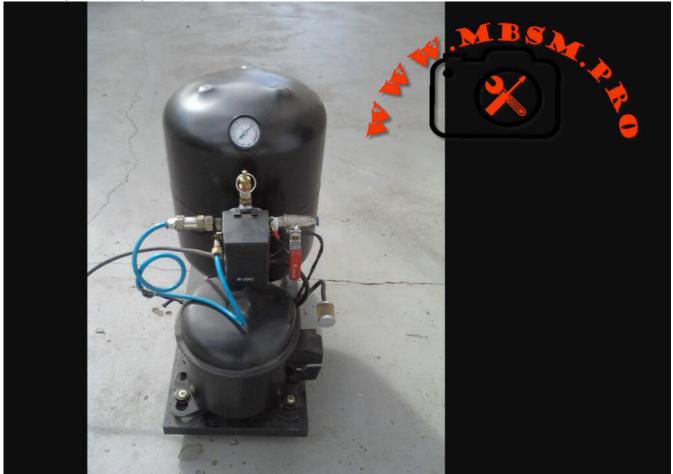

#### **Mbsm.tn, Project, Homemade, Compressor, Using , Refrigerator Motor, and Gas Cylinder**

Category: Machine Learning written by Mbsm.tn | 21 April] 2025

build a homemade compressor using a refrigerator motor and a gas cylinder, you can follow a relatively simple process, which is described in various videos and tutorials available online. Below are the main steps, materials needed, and essential safety precautions for this construction