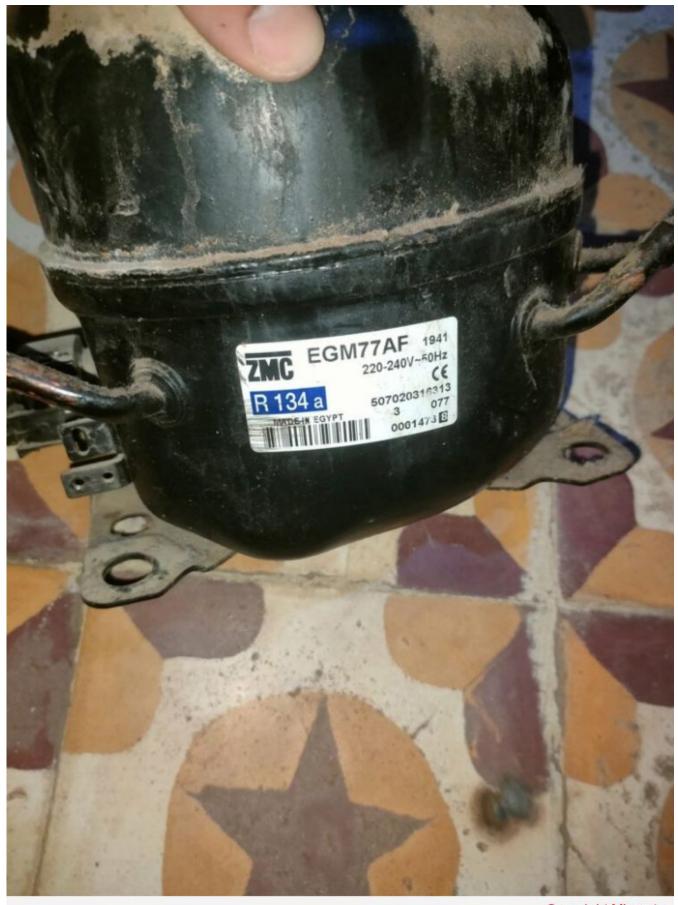

# File Pdf : Compressor-GM35AF-GM55AF-GM70AF-GM66AF-GM75AF-GM77AF-GM80AF-GM91AF-GM80AF

Category: FIles written by Mbsm.tn | 21 April[] 2025

Private Medias Copyright Mbsm.tn

coefficient of performance (COP), Compressor, compressor displacement, Compressor Efficiency, Compressor Specifications, cooling capacity, CSCR Motors, GM35AF, GM55AF, GM66AF, GM70AF, GM75AF, GM77AF, GM80AF, GM91AF, HVAC compressor models, HVAC systems, LBP Compressors, mbsm.pro, motor type, operating voltage, r134a refrigerant, Refrigeration Applications, refrigeration efficiency, RSIR Motors, Run Capacitors