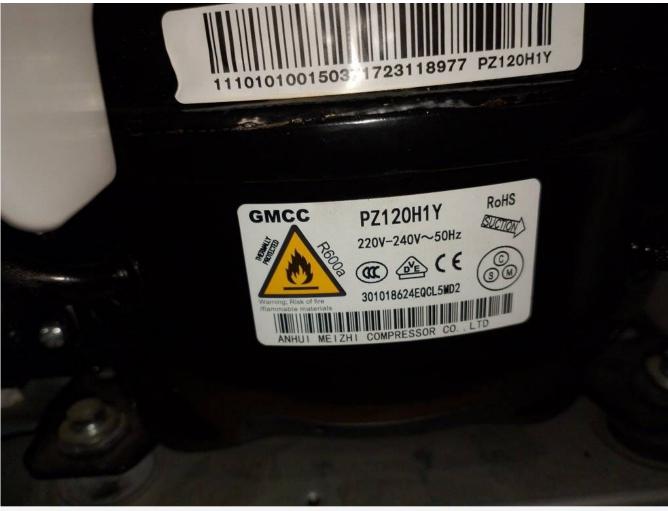

# Pdf File, Mbsm.pro, Copressor, GMCC, PZ120H1Y, 1/3 hp, 210 w, lbp, r600a

Category: FIles written by Mbsm.tn | 21 April] 2025

Private Medias Copyright Mbsm.tn

Pdf File, Mbsm.pro, Copressor, GMCC, PZ120H1Y, 1/3 hp, 210 w, lbp, r600a