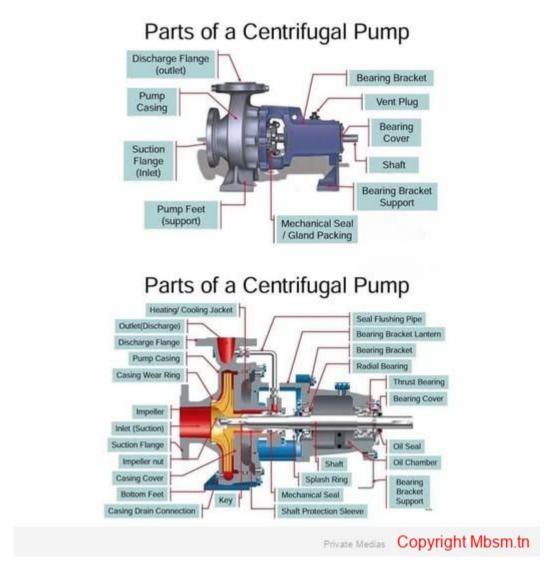

#### Mbsm.tn, Parts, of a Centrifugal, Pump

Category: Machine Learning written by Mbsm.tn | 21 April[] 2025

Centrifugal pumps are widely used devices for moving fluids, and they consist of several critical components that work together to perform this function. Here are the main parts of a centrifugal pump: