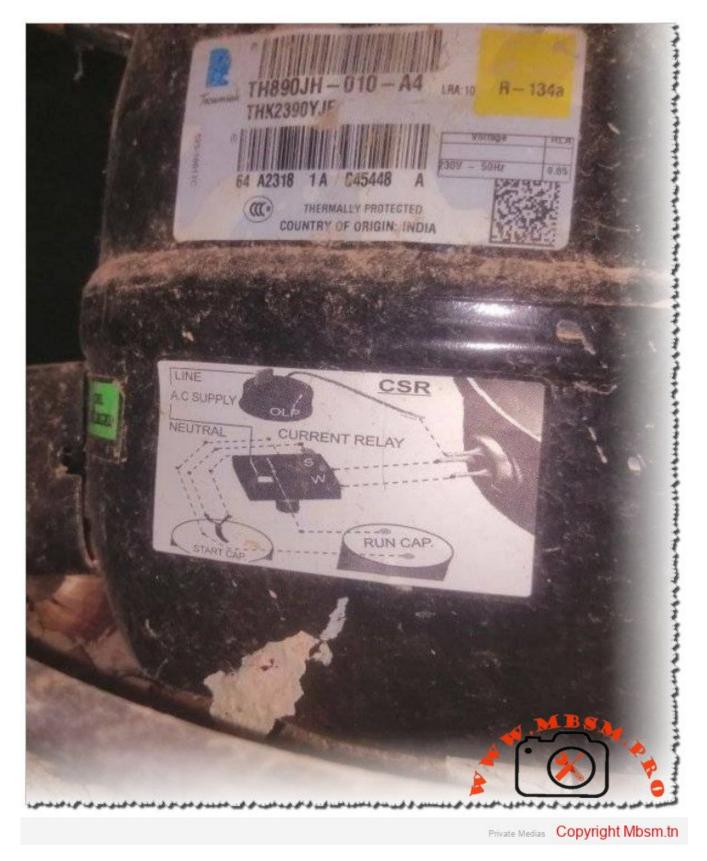

# pdf, Mbsm.pro, Compressor, THK2390YJE, LBP, 1/3 hp, R134a, Freezing, Tecumseh Compressor

Category: FIles written by MOUNIR MILED | 21 April[] 2025

pdf, Mbsm.pro, Compressor, THK2390YJE, LBP, 1/3 hp, R134a, Freezing, Tecumseh Compressor